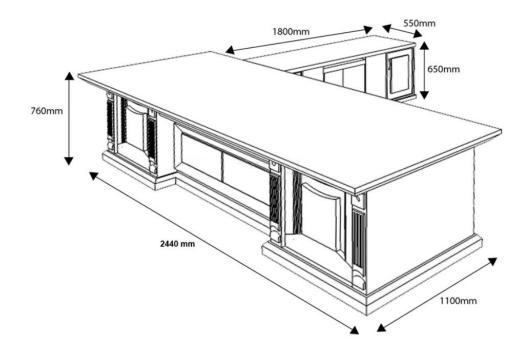

# **DIMENSION**

| Width of tabletop ±10 mm | 2440 mm                       |
|--------------------------|-------------------------------|
| Depth of table ±10 mm    | 1060 mm                       |
| Height of table ±10 mm   | 760 mm                        |
| Size (L x W) ± 10 mm     | 50 x 50 (mm) or proportionate |

#### **EXTENDED RETURN UNIT**

| ERU unit consists of                                                                                                                                                                                                           | 1 drawer                                     |
|--------------------------------------------------------------------------------------------------------------------------------------------------------------------------------------------------------------------------------|----------------------------------------------|
| ERU top material                                                                                                                                                                                                               | Segun wood                                   |
| ERU top material thickness ± 2 mm                                                                                                                                                                                              | 25 mm                                        |
| Width of ERU unit ± 10 mm                                                                                                                                                                                                      | 1500 mm                                      |
| Depth of ERU unit ± 5 mm                                                                                                                                                                                                       | 450 mm                                       |
| Height of ERU unit ± 5 mm                                                                                                                                                                                                      | 690 mm                                       |
| ERU side panel material                                                                                                                                                                                                        | Segun wood                                   |
| ERU side panel Thickness ± 2 mm                                                                                                                                                                                                | 18 mm                                        |
| Type of storage lock system                                                                                                                                                                                                    | Central locking system                       |
| Drawer /storage shutter pull-up mechanism                                                                                                                                                                                      | NA                                           |
|                                                                                                                                                                                                                                |                                              |
| ERU outer Surface Finish                                                                                                                                                                                                       | Burnish with PU finish                       |
| ERU outer Surface Finish PEDESTAL UNIT                                                                                                                                                                                         | Burnish with PU finish                       |
|                                                                                                                                                                                                                                | Burnish with PU finish  Three drawers        |
| PEDESTAL UNIT  Total Number of drawers /storage in Pedestal                                                                                                                                                                    |                                              |
| PEDESTAL UNIT  Total Number of drawers /storage in Pedestal units  Complete body facia and drawer material in                                                                                                                  | Three drawers                                |
| PEDESTAL UNIT  Total Number of drawers /storage in Pedestal units  Complete body facia and drawer material in Pedestal Unit  Thickness of the complete body fascia &                                                           | Three drawers  Segun wood                    |
| PEDESTAL UNIT  Total Number of drawers /storage in Pedestal units  Complete body facia and drawer material in Pedestal Unit  Thickness of the complete body fascia & drawer material                                           | Three drawers  Segun wood  18 mm             |
| PEDESTAL UNIT  Total Number of drawers /storage in Pedestal units  Complete body facia and drawer material in Pedestal Unit  Thickness of the complete body fascia & drawer material  Material for back panel in pedestal unit | Three drawers  Segun wood  18 mm  Segun wood |

| Pedestal outer finish                 | Burnish with PU finish |
|---------------------------------------|------------------------|
| Width of Pedestal unit in mm (±10 mm) | 600 mm                 |
| Depth of pedestal unit ±10mm          | 400 mm                 |
| Height of pedestal unit ±5mm          | 550 mm                 |

# Schematic design of the Table